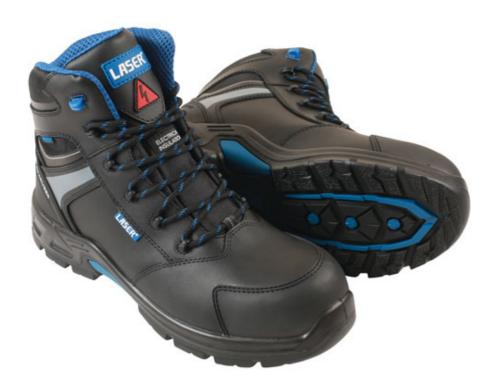

## ELEC EV Safety Work Boots, Size 12 (UK) / 46 (EU)

A fully compliant, full leather workshop safety boot (to ISO/EN20345), with the addition of an electrically insulated 1000V safe sole (to Class 0 : 1000V ISO/EN50321) - ideal for workshop safety when working on/around high voltage vehicles such as Hybrid's, PHEV's, BEV's etc.

## **Additional Information**

- Size: 12 (UK) / 46 (EU).
- Full grain leather safety boots with electrically insulated sole to class 0:1000V-EN50321:2000/ASTM F2413-18.
- Safety certified to ISO 20345:2011(SBP, NM, SRC) for workshop safety footwear.
- · Suitable for dry working environments; slip resistant; oil and acid resistant.
- · Composite toe cap and mid-sole no metal components. Includes full length memory foam in-sole for added comfort.