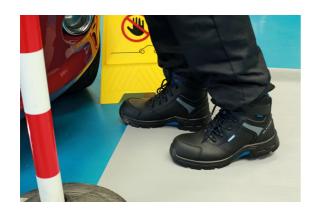

## ELEC EV Safety Work Boots, Size 12 (UK) / 46 (EU)

A fully compliant, full leather workshop safety boot (to ISO/EN20345), with the addition of an electrically insulated 1000V safe sole (to Class 0 : 1000V ISO/EN50321) - ideal for workshop safety when working on/around high voltage vehicles such as Hybrid's, PHEV's, BEV's etc.

## **Additional Information**

- Size: 12 (UK) / 46 (EU).
- Full grain leather safety boots with electrically insulated sole to class 0:1000V-EN50321:2000/ASTM F2413-18.
- Safety certified to ISO 20345:2011(SBP, NM, SRC) for workshop safety footwear.
- · Suitable for dry working environments; slip resistant; oil and acid resistant.
- · Composite toe cap and mid-sole no metal components. Includes full length memory foam in-sole for added comfort.