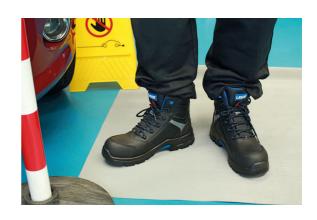

## ELEC EV Safety Work Boots, Size 12 (UK) / 46 (EU)

A fully compliant, full leather workshop safety boot (to ISO/EN20345), with the addition of an electrically insulated 1000V safe sole (to Class 0 : 1000V ISO/EN50321) - ideal for workshop safety when working on/around high voltage vehicles such as Hybrid's, PHEV's, BEV's etc.

## **Additional Information**

- Size: 12 (UK) / 46 (EU).
- Full grain leather safety boots with electrically insulated sole to class 0:1000V-EN50321:2000/ASTM F2413-18.
- Safety certified to ISO 20345:2011(SBP, NM, SRC) for workshop safety footwear.
- · Suitable for dry working environments; slip resistant; oil and acid resistant.
- · Composite toe cap and mid-sole no metal components. Includes full length memory foam in-sole for added comfort.