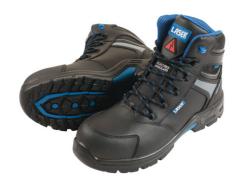

## ELEC EV Safety Work Boots, Size 12 (UK) / 46 (EU)

A fully compliant, full leather workshop safety boot (to ISO/EN20345), with the addition of an electrically insulated 1000V safe sole (to Class 0 : 1000V ISO/EN50321) - ideal for workshop safety when working on/around high voltage vehicles such as Hybrid's, PHEV's, BEV's etc.

## **Additional Information**

- Size: 12 (UK) / 46 (EU).
- Full grain leather safety boots with electrically insulated sole to class 0:1000V-EN50321:2000/ASTM F2413-18.
- Safety certified to ISO 20345:2011(SBP, NM, SRC) for workshop safety footwear.
- · Suitable for dry working environments; slip resistant; oil and acid resistant.
- · Composite toe cap and mid-sole no metal components. Includes full length memory foam in-sole for added comfort.