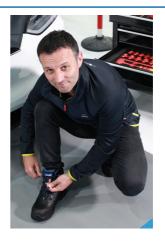

## ELEC EV Safety Work Boots, Size 12 (UK) / 46 (EU)

A fully compliant, full leather workshop safety boot (to ISO/EN20345), with the addition of an electrically insulated 1000V safe sole (to Class 0 : 1000V ISO/EN50321) - ideal for workshop safety when working on/around high voltage vehicles such as Hybrid's, PHEV's, BEV's etc.